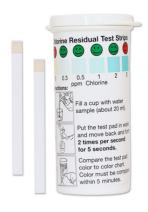

## CHLORINE TEST PAPER

**SKU:** 145

The Chlorine Test Paper measures total available chlorine from 0-200ppm, and give results in just seconds. Total available chlorine is the sum of free available chlorine and the combined available chlorine. Our chlorine test paper is most often...