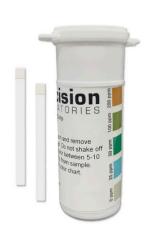

#### MID-LEVEL CHLORINE TEST STRIP, 200PPM

**SKU:** CHL-200

The Mid-Level Chlorine test strip provides an easy way to accurately measure Free Chlorine in increments of 0, 25, 50, 100, and 200 ppm. This test strip produces a distinct color change over the entire range from blue to brown to orange. This is a...