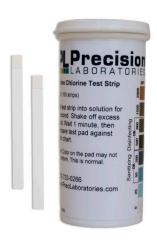

## CHLOR-ASSURE CHLORINE TEST STRIP

**SKU:** CHL-ASSURE

The Chlor-Assure Chlorine test strip measures Free Chlorine in increments of 0, 25, 50, 100,150, and 200ppm. This test strip can be used in conjunction with our Chlorine Test Paper as a confirmation. The Chlorine test paper is good for...

Read More

Chlorine Test Strips Page: 2