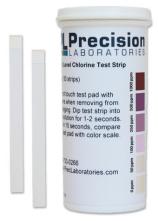

#### HIGH LEVEL CHLORINE TEST STRIP, 1000PPM

**SKU:** CHL-1000

The High Level Chlorine test strip tests levels of free chlorine in a solution, in steps of 0-50-100-250-500-1,000ppm, giving results in just seconds. This test strip is used where higher levels of disinfection are required. The higher range...

Read More