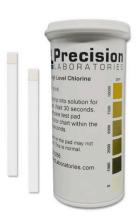

#### LOW LEVEL CHLORINE TEST STRIP, 10PPM

SKU: CHL-10

The Low Level Chlorine test strip measures residual chlorine from 0-10ppm in increments of 0-0.5-1-3-5-10 in just seconds. This test strip detects residual levels of free chlorine. It is accurate within 5-10% of reading the color scale. The...

Read More