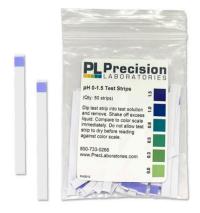

#### PH 0-1.5 TEST STRIPS

**SKU:** PH0015

The pH 0-1.5 strips test strong acidic solutions in increments of 0.3, 0.5, 0.8, 1.0, & 1.5ppm.

Read More