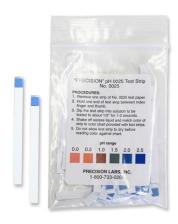

#### **PH 0-2.5 TEST STRIPS**

**SKU:** PH0025

Our pH 0-2.5 test strips test in steps of 0.5 pH units and are ideal for testing strong acids.

Read More