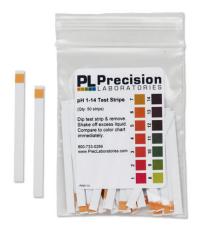

# PH 1-14 TEST STRIP (SINGLE PAD)

**SKU:** PH0114

The pH 1-14 test strip (single pad) is a wide-range strip measuring in steps of 1.0 pH units, and give results in just seconds. Use the wide range pH 1-14 test strip (acid-base) when you have a diverse range of materials, and you are unsure what...