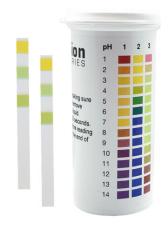

#### PH 7-14 TEST STRIP, 3 PAD

**SKU:** PH0714-3

The pH 7-14 test strip is a base pH strip containing three pads for testing accuracy. The pH 7-14 test strip measures in increments of 0.5, and is used to test neutral to very alkaline solutions. Please see notes below regarding how to read the...