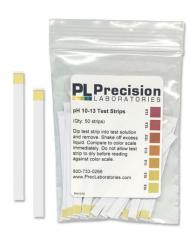

#### PH 10-13 TEST STRIP

**SKU:** PH1013

The pH 10-13 test strip is a narrow range base indicator strip testing in increments of 0.5 pH units. This pH 10-13 test strip measures highly alkaline materials, and is a measures in smaller increments (0.5 pH units) than our pH 9-13 test strip.