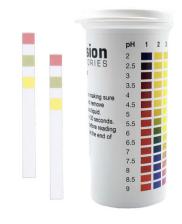

## PH 0-7 TEST STRIPS, 3 PAD

**SKU:** PH0007-3

The pH 0-7 test strips contain three pads for testing accuracy. This strip measures in steps of 0.5 pH units, and gives results in just seconds. pH 0-7 test strips measure the entire range of acid from a pH 0.0 to a neutral pH 7.0. Please see...