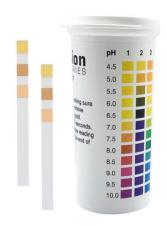

#### PH 7-14 TEST STRIP, 3 PAD

**SKU:** PH0714-3

The pH 7-14 test strip is a base pH strip containing three pads for testing accuracy. The pH 7-14 test strip measures in increments of 0.5, and is used to test neutral to very alkaline solutions. Please see notes below regarding how to read the...