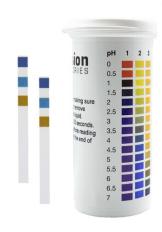

#### PH 1-14 TEST STRIPS, 3 PAD

**SKU:** PH0114-3

The pH 1-14 test strips (3-pad) are wide-range strips measuring in steps of 1.0 pH units, and giving results in just seconds. Use wide range pH 1-14 test strips (acid-base) when you have a diverse range of materials, and you are not sure what end...