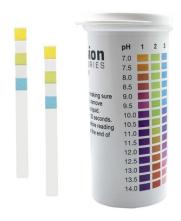

#### PH 7-14 TEST STRIP, 3 PAD

**SKU:** PH0714-3

The pH 7-14 test strip is a base pH strip containing three pads for testing accuracy. The pH 7-14 test strip measures in increments of 0.5, and is used to test neutral to very alkaline solutions. Please see notes below regarding how to read the...