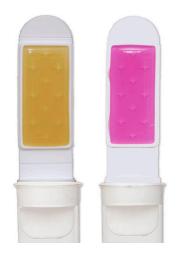

#### NUTRIENT TTC-ROSE BENGAL DIPSLIDE

SKU: M-NUT-RB

The Nutrient TTC-Rose Bengal Dipslide is often used in testing personal care products/cosmetics, as well as food and water.

Nutrient-TTC Agar is a general purpose (relatively nonselective) medium, which will support the growth of a wide...

Read More