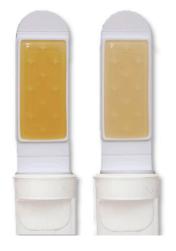

#### NUTRIENT TTC DIPSLIDE

SKU: M-NUT-NUT

Nutrient TTC Agar is a general purpose (relatively non-selective) medium, which will support the growth of a wide variety of organisms. Suitable for cultivation of both aerobes and anaerobes. Aerobic coliform bacteria can be detected by their...

Read More