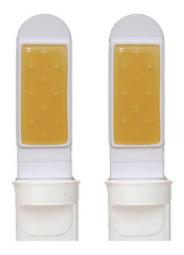

#### NUTRIENT TTC DIPSLIDE

SKU: M-NUT-NUT

Nutrient TTC Agar is a general purpose (relatively non-selective) medium, which will support the growth of a wide variety of organisms. Suitable for cultivation of both aerobes and anaerobes. Aerobic coliform bacteria can be detected by their...

## NUTRIENT TTC-R2A DIPSLIDE

SKU: M-NUT-R2A

Nutrient-TTC Agar is a general purpose (relatively non-selective) medium, which will support the growth of a wide variety of organisms. Suitable for cultivation of both aerobes and anaerobes. Aerobic coliform bacteria can be detected by their...

#### NUTRIENT TTC-MACCONKEY DIPSLIDE

SKU: M-NUT-MAC

Nutrient-TTC Agar is a general purpose (relatively non-selective) medium, which will support the growth of a wide variety of organisms. Suitable for cultivation of both aerobes and anaerobes. Aerobic coliform bacteria can be detected by their...