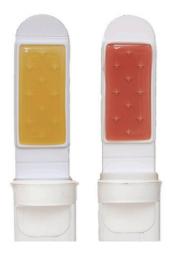

#### NUTRIENT TTC-MACCONKEY DIPSLIDE

SKU: M-NUT-MAC

Nutrient-TTC Agar is a general purpose (relatively non-selective) medium, which will support the growth of a wide variety of organisms. Suitable for cultivation of both aerobes and anaerobes. Aerobic coliform bacteria can be detected by their...

Read More