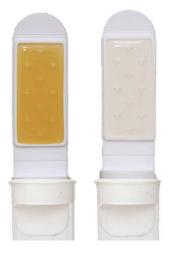

#### NUTRIENT TTC-ROSE BENGAL DIPSLIDE

SKU: M-NUT-RB

The Nutrient TTC-Rose Bengal Dipslide is often used in testing personal care products/cosmetics, as well as food and water.

Nutrient-TTC Agar is a general purpose (relatively nonselective) medium, which will support the growth of a wide...

## TRYPTIC SOY-ROSE BENGAL DIPSLIDE

SKU: M-TSA-RB

The Tryptic Soy-Rose Bengal Dipslide is a general purpose paddle often used in educational settings. Tryptic Soy Agar is an enriched media, suitable to support fastidious heterotrophs and to facilitate vigorous growth of aerobic and anaerobic...