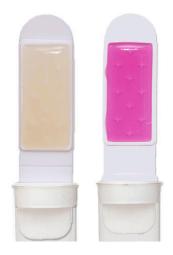

## TRYPTIC SOY-ROSE BENGAL DIPSLIDE

SKU: M-TSA-RB

The Tryptic Soy-Rose Bengal Dipslide is a general purpose paddle often used in educational settings. Tryptic Soy Agar is an enriched media, suitable to support fastidious heterotrophs and to facilitate vigorous growth of aerobic and anaerobic...

Read More

Dipslides Page: 2